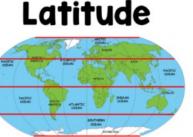

|                                       | Geography Vocabulary                                                                                                                |  |  |
|---------------------------------------|-------------------------------------------------------------------------------------------------------------------------------------|--|--|
| Word                                  | Definition                                                                                                                          |  |  |
| Longitude                             | Invisible lines that tell you how East and West a place is on Earth.<br>These run from the top of the Earth to the bottom.          |  |  |
| Latitude                              | Invisible lines that tell you how North or South a place is on Earth. These run parallel to the equator .                           |  |  |
| Northern<br>Hemisphere                | The half of the Earth that is above the equator.                                                                                    |  |  |
| Southern<br>Hemisphere                | The half of the Earth that is below the equator                                                                                     |  |  |
| Equator                               | An imaginary line that goes around the middle of the Earth half way between the North and South pole.                               |  |  |
| Tropics of<br>Cancer and<br>Capricorn | The Tropic of Cancer is a line of latitude above the Equator and the Tropic of Capricorn is the line of latitude below the Equator. |  |  |
| Climate                               | The pattern of weather in a place over a long period of time such as, amount of rainfall and amount of sunlight.                    |  |  |
| Climate<br>Zones                      | Climate zones can be temperate (warm), tropical ( hot) or polar<br>(cold)                                                           |  |  |