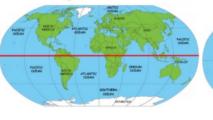

## SMRP KNOWLEDGE ORGANISER YEAR 3— How does the weather differ around the World? TERM 5

Around the middle of the Earth is an imaginary line called the **Equator** that splits the Earth in half.

The half of the Earth above the Equator is known as the **Northern Hemisphere** and the land below the Equator is known as the **Southern Hemisphere**. The United Kingdom is found in the Northern Hemisphere.