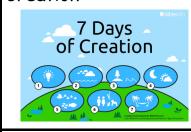

## **RE knowledge**

Christians believe that God created the universe.

Christians believe that the earth and everything in it are important to God.

Christians believe that humans should care for the world because everything belongs to God.

## **RE Vocabulary**

The special book for Christians that is full of stories and special writing.

A member of the Christian church.

Creation

The act of bringing the world into existence out of nothing.