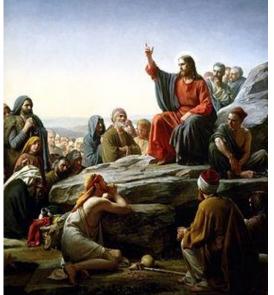

### RE Knowledge

After finishing his spiritual retreat in the desert, **Jesus** began preaching from a mountain top in Galilee. The '**Sermon** on the Mount' is a collection of sayings and teachings given by **Jesus**, which includes The Lord's Prayer.

The Sermon on the Mount (Painted by Carl Bloch in 1877)